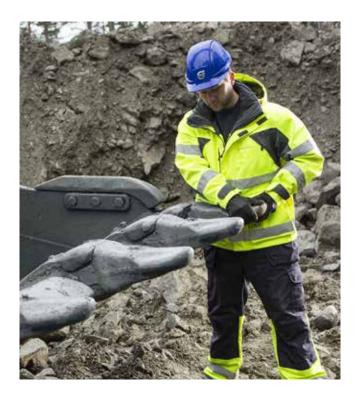

### FIT THE RIGHT TEETH: SAVE TIME AND MONEY

- Planning your teeth change will allow you to minimise disruption to productivity.
- The Volvo Teeth are designed to have the right material where it matters the most, for example the Wheel loader teeth are reinforced underneath to withstand extreme wear.
- The unique vertical locking device makes it quicker, easier and safer to change teeth.
- Exceptional fit between tooth and adapter provides a strong unit to withstand high forces and stress.