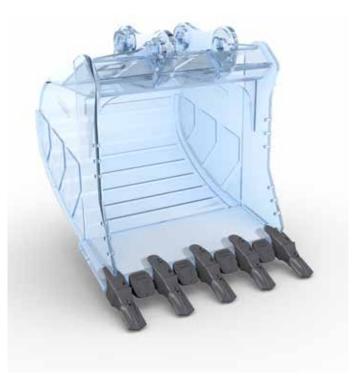

#### PATENTED TEETH, ADAPTERS AND SEGMENTS FOR ALL TYPES OF APPLICATIONS

Teeth, adapters and segments for Loader Buckets

#### Teeth, adapters and segments for Excavator Buckets

segment

adapter

General Abrasive material purpose tooth and rock tooth

Pick point Twin pick tooth tooth

Spade nose tooth Bottom leg adapter

Wear cap

Bottom leg adapter for wear cap

Weld on segment Monoblock tooth

For compact we also have bolt on adapter and bolt on teeth! For more information, download the Volvo Attachment Selector app from Google Play or App Store.

Ref. No 20055790\_A / English\_21 / 2018.03 / CUS / Volvo, Region EMEA