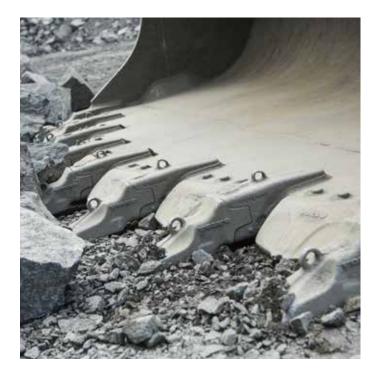

# **VOLVO TOOTH SYSTEM**

High quality engineering - for a profitable business

#### MAXIMIZED PRODUCTIVITY

**Volvo Tooth System** ensures that you are achieving the maximum capacity of your machine.

The self-sharpening profile of each tooth is engineered to give you:

- Improved penetration capability
- Improved bucket fill
- Less bucket wear
- Lower maintenance cost
- Less fuel consumption
- Improved productivity

## WHY CHOOSE VOLVO TOOTH SYSTEM?

**Volvo Tooth System** is designed to withstand the extreme forces and wear that the bucket is exposed to when digging and loading.

- Volvo Tooth System teeth have the correct balance between hardness and high tension steel, which is the key to quality and long wear-life.
- The Volvo Tooth system also includes segments and wear caps in several sizes to extend the lifetime of your bucket and adapter.
- Volvo has a wide range of teeth, adapters and segments for Wheel loaders and Excavators.
  - Excavator: from 1.5 up to 95 tonnes.
  - Wheel loaders: from L20 up to L350.