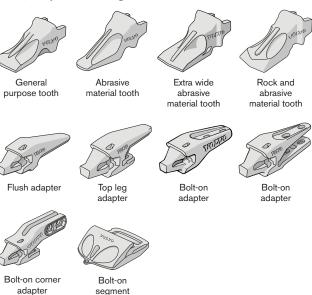

#### PATENTED TEETH, ADAPTERS AND SEGMENTS FOR ALL TYPES OF APPLICATIONS

Teeth, adapters and segments for Loader Buckets

## WHY CHOOSE VOLVO TOOTH SYSTEM?

**Volvo Tooth System** is designed to withstand the extreme forces and wear that the bucket is exposed to when digging and loading.

- Volvo Tooth System teeth have the correct balance between hardness and high tension steel, which is the key to quality and long wear-life.
- The Volvo Tooth system also includes segments and wear caps in several sizes to extend the lifetime of your bucket and adapter.
- Volvo has a wide range of teeth, adapters and segments for Wheel loaders and Excavators.
  - Excavator: from 1.5 up to 95 tonnes.
  - Wheel loaders: from L20 up to L350.

### FIT THE RIGHT TEETH: SAVE TIME AND MONEY

- Planning your teeth change will allow you to minimise disruption to productivity.
- The Volvo Teeth are designed to have the right material where it matters the most, for example the Wheel loader teeth are reinforced underneath to withstand extreme wear.
- The unique vertical locking device makes it quicker, easier and safer to change teeth.
- Exceptional fit between tooth and adapter provides a strong unit to withstand high forces and stress.