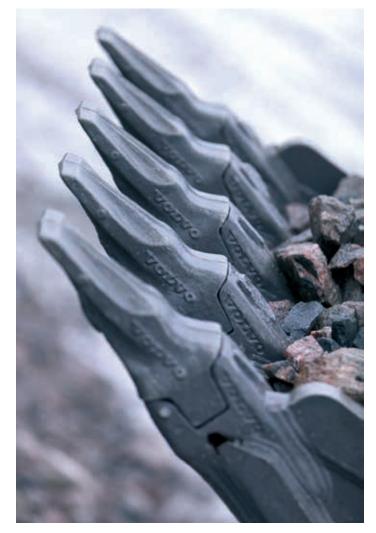

#### PATENTED TEETH, ADAPTERS AND SEGMENTS FOR ALL TYPES OF APPLICATIONS

Teeth, adapters and segments for Loader Buckets

#### Teeth, adapters and segments for Excavator Buckets

segment

adapter

General Abrasive material purpose tooth and rock tooth

Pick point Twin pick tooth tooth

Spade nose tooth Bottom leg adapter

Wear cap

Bottom leg adapter for wear cap

Weld on segment Monoblock tooth

For compact we also have bolt on adapter and bolt on teeth! For more information, download the Volvo Attachment Selector app from Google Play or App Store.

Ref. No 20055790\_A / English\_21 / 2018.03 / CUS / Volvo, Region EMEA