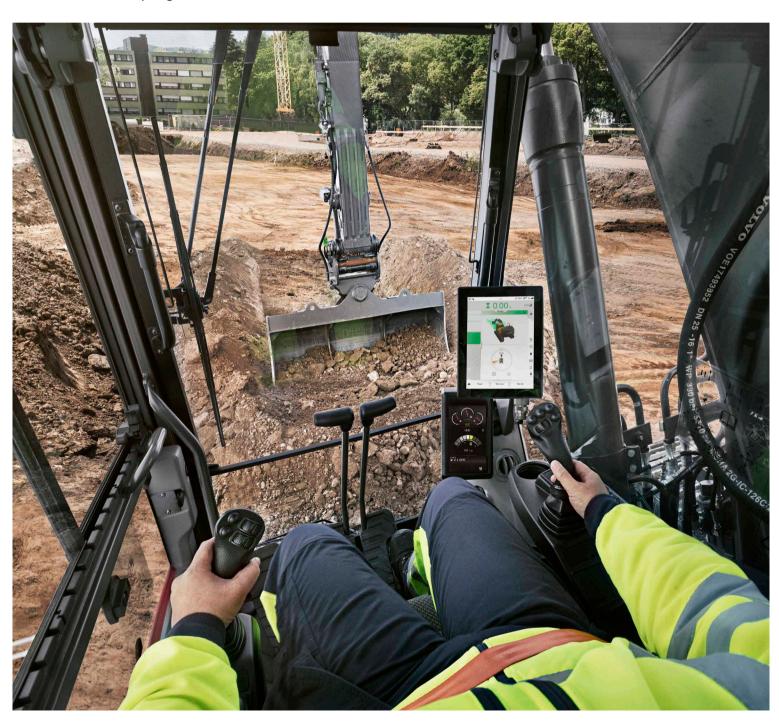

# **VOLVO ACTIVE CONTROL**

Powered by Dig Assist

# Making the grade has never been easier

Your work day just got easier with Volvo Active Control.

Automated boom and bucket movements make the digging process more efficient and more accurate, with less effort. Simply set the grade, push the button and get the work done – all controlled using a single lever.

# Automated grading

Boom and bucket movements are automatically adjusted to maintain an even grade. With single-lever grading, your left hand controls the arm speed, while your right hand takes a break.

### Smarter

Volvo Active Control is linked to Volvo's Dig Asssit app. Not only can you change the control pattern electronically, but you can program the shapes you want to dig on the Co-Pilot screen.