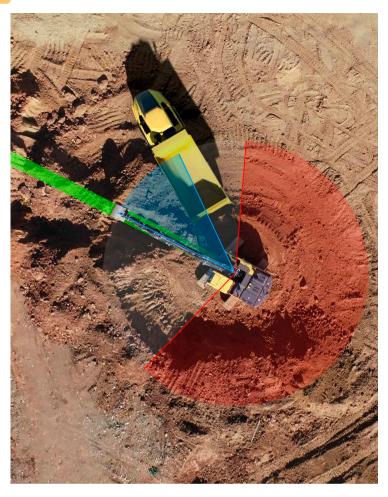

# Swing control

Allows operator to pre-program the location of the trench and pile, to assist in digging and truck loading.

Can be overridden with the joystick.

# Swing fence

Prevents the swing exceeding pre-set limits, to avoid contact with side obstacles. Cannot be overridden with the joystick.