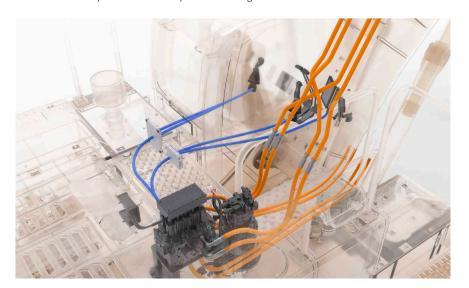

# **HOW IT WORKS**

Volvo Active Control is a steer-by-wire solution, incorporating Volvo's new electro-hydraulic control system with Dig Assist software.

# Faster servicing, more uptime

No hydraulic pilot lines.