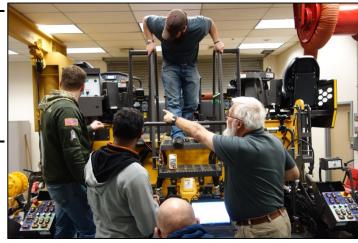

#### Factory Training Facilities East Coast

- Chambersburg, PA (Main Campus)
  - More than 5K ft<sup>2</sup> of indoor space dedicated to training
  - Two classrooms with committed media resources
  - One with service bay for complete machine staging
  - More than 5k ft<sup>2</sup> of outdoor space for machine demonstration and operation
  - 14 New machine models for training / demonstration
  - More than 100 "hands on" component training aides including:
  - Fully operable UltiMat screed set up
  - Compactor drums for disassembly