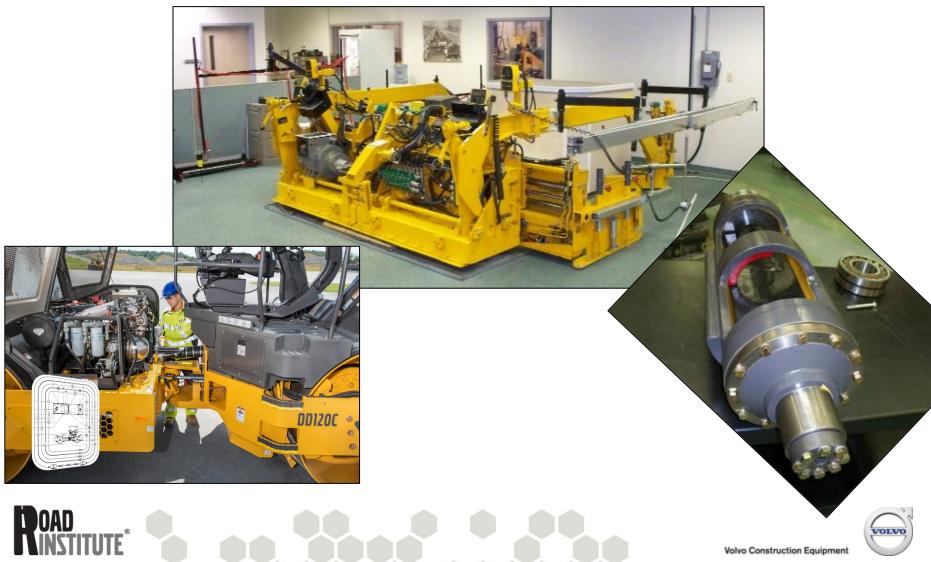

#### Factory Training Facilities East Coast

- Chambersburg, PA (Main Campus)
  - More than 5K ft<sup>2</sup> of indoor space dedicated to training
  - Two classrooms with committed media resources
  - One with service bay for complete machine staging
  - More than 5k ft<sup>2</sup> of outdoor space for machine demonstration and operation
  - 14 New machine models for training / demonstration
  - More than 100 "hands on" component training aides including:
  - Fully operable UltiMat screed set up
  - Compactor drums for disassembly