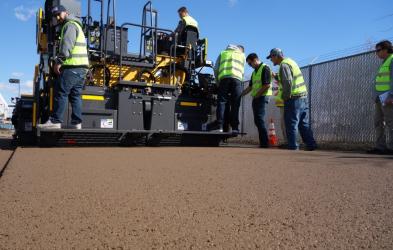

#### Factory Training Facilities West Coast

- Phoenix, AZ (Road Institute West Campus)
  - More than 2K ft<sup>2</sup> of indoor space dedicated to training
  - One classroom with capacity for 42 students
  - Committed media resources
  - Including LAN connection at each student work space
  - More than 5K ft<sup>2</sup> of outdoor space for machine demonstration and operation
  - 4 New machine models for training / demonstration
  - Equipped with several "hands on" component training aides
  - Including: fully operable AGS demonstration bench

#### **Factory Training Facilities** West Coast

#### Phoenix, AZ

#### Factory Training Facilities West Coast