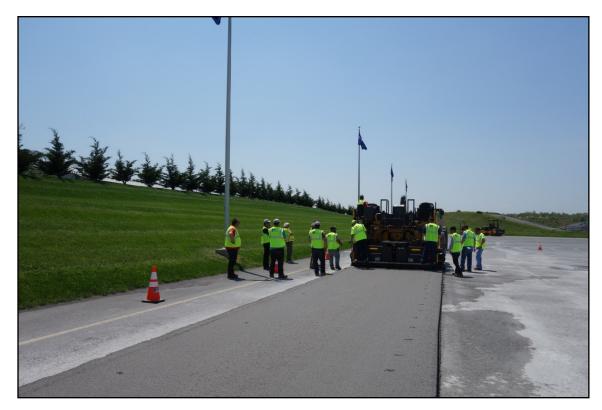

#### Factory Training Facilities East Coast

- Chambersburg, PA (Main Campus)
  - More than 5K ft<sup>2</sup> of indoor space dedicated to training
  - Two classrooms with committed media resources
  - One with service bay for complete machine staging
  - More than 5k ft<sup>2</sup> of outdoor space for machine demonstration and operation
  - 14 New machine models for training / demonstration
  - More than 100 "hands on" component training aides including:
  - Fully operable UltiMat screed set up
  - Compactor drums for disassembly

#### Factory Training Facilities East Coast

#### Chambersburg, PA