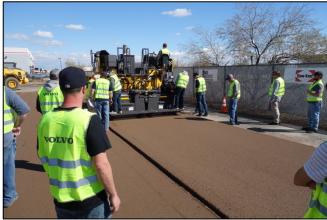

#### Factory Training Facilities West Coast

- Phoenix, AZ (Road Institute West Campus)
  - More than 2K ft<sup>2</sup> of indoor space dedicated to training
  - One classroom with capacity for 42 students
  - Committed media resources
  - Including LAN connection at each student work space
  - More than 5K ft<sup>2</sup> of outdoor space for machine demonstration and operation
  - 4 New machine models for training / demonstration
  - Equipped with several "hands on" component training aides
  - Including: fully operable AGS demonstration bench

#### Phoenix, AZ