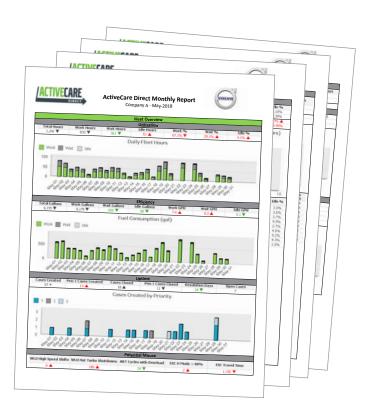

## 2. MONTHLY REPORTS

ACD monthly reports provide information that empowers you to train your operators in ways that can lower your TCO significantly. Examples include:

**Cycles with overloaded trucks.** Overloading haul trucks has a number of downsides that can outweigh the increased amount of material moved, from dragline fatigue, damage to the haul road and shortening of tire life to increased fuel consumption. ActiveCare Direct lets you know how many cycles your fleet has run with overloaded haulers — you can also see a breakout by machine to know which operators might need some additional training.

**Idle times.** Review the breakdown of work versus wait versus idle times by individual hauler and across the entire fleet to help spot issues of excessive idling by your operators. Over 5 years of ownership, reducing idle time from 50% to 33% could **improve resale value by up to \$20,000**, as well as save an estimated \$9,000 on service intervals.