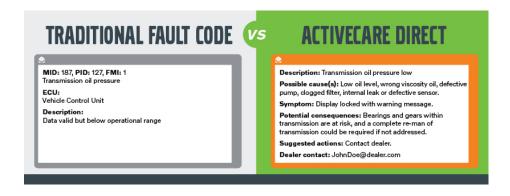

## 1. REMOTE, REAL-TIME DIAGNOSIS

Traditional telematics programs send frequent and confusing fault codes that provide no detail on the cause of the problem or how to fix it, but ActiveCare Direct (ACD) case alerts provide:

- The probable cause
- The diagnosis (in plain language)
- The recommended solution
- The potential consequences of not taking action

This information is shared with the equipment owner and their local Volvo dealer in real time, ensuring urgent issues can be acted on more quickly and with more clarity. **This all equates to greater uptime and reduced service costs.** 