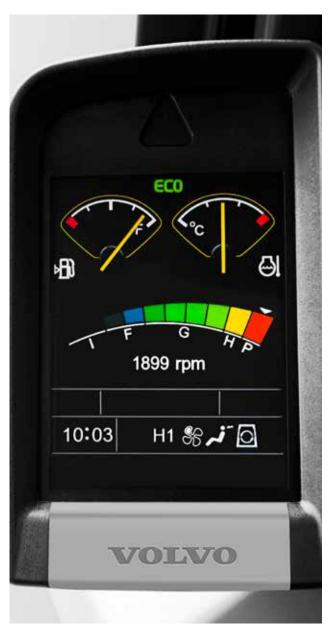

#### **Enhanced operator performance**

Operate in comfort for a more productive work shift. The EC200D comes equipped with a spacious and safe operator environment offering excellent all-around visibility, an adjustable seat and ergonomic controls. The improved cab interior features a new I-ECU monitor that displays a range of information for the most efficient operation.

#### Efficient work mode

Delivering fast cycle times and optimum fuel consumption, the EC200D is equipped with the new G4 work mode. Operators can select the best mode to suit the task at hand, with a choice of I (Idle), F (Fine), G (General), H (Heavy) and P (Power max) mode. Choose the correct mode according to your working environment for better versatility and increased productivity.

#### **ECO** mode

Work more efficiently while maximizing profitability with Volvo's intelligent ECO mode. This feature contributes to the machine's overall improved fuel efficiency and is designed to optimize flow and pressure while maintaining digging power and swing torque.