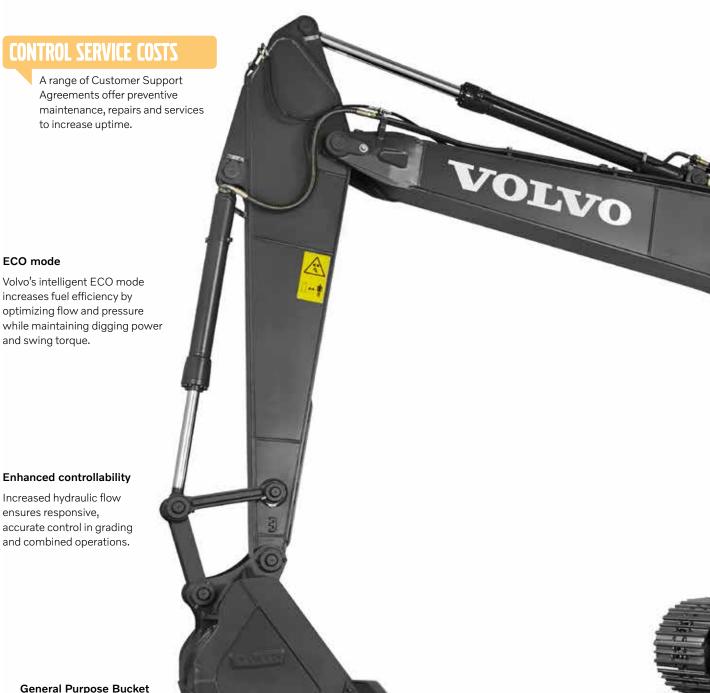

#### **ECO** mode

Work more efficiently while maximizing profitability with Volvo's intelligent ECO mode. This feature contributes to the machine's overall improved fuel efficiency and is designed to optimize flow and pressure while maintaining digging power and swing torque.

#### **Enhanced controllability**

The EC200D features increased hydraulic flow for responsive, accurate control in grading and combined operations. Benefit from smoother and easier movement when travelling and lifting simultaneously as well as better grading quality from the harmonized boom and arm movement.

#### **General Purpose Bucket**

The perfect match for digging and re-handling soft to medium materials such as top soil, sand, limestone and clay.

#### **General Purpose Bucket**

The perfect match for digging and re-handling soft to medium materials such as top soil, sand, limestone and clay. Volvo's General Purpose bucket features exceptional design and built-in durability, to deliver optimum results.

# CONTROL SERVICE COSTS

Control your service costs with Volvo's range of Customer Support Agreements, offering preventive maintenance, total repairs and a number of services to increase uptime. Volvo uses the latest technology to monitor machine operation and status, giving you advice to increase your profitability.