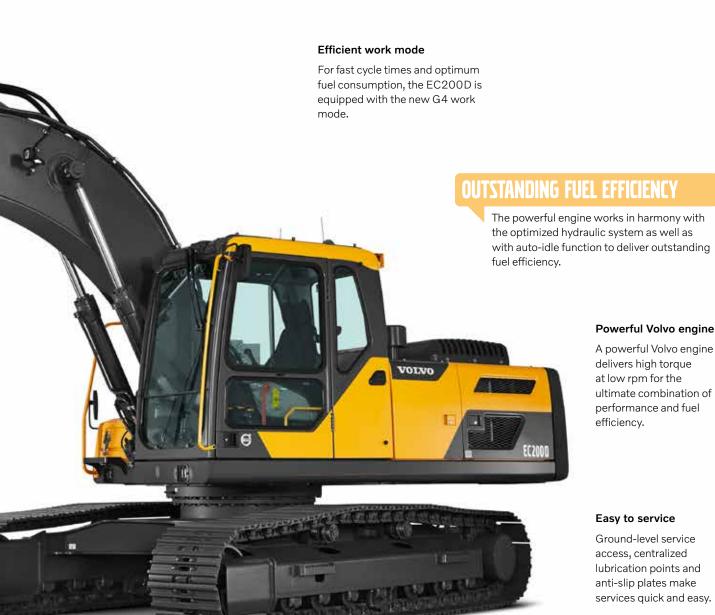

#### Efficient work mode

Delivering fast cycle times and optimum fuel consumption, the EC200D is equipped with the new G4 work mode. Operators can select the best mode to suit the task at hand, with a choice of I (Idle), F (Fine), G (General), H (Heavy) and P (Power max) mode. Choose the correct mode according to your working environment for better versatility and increased productivity.

# OUTSTANDING FUEL EFFICIENCY

Reduce fuel consumption and increase productivity with the EC200D. The powerful engine works in harmony with the optimized hydraulic system as well as with auto-idle function to deliver outstanding fuel efficiency.

#### Powerful Volvo engine

Experience optimum power with the EC200D's robust engine. Working together with Volvo's proven hydraulics, this engine delivers high torque at low rpm for the ultimate combination of performance and outstanding fuel efficiency.

#### Easy to service

The EC200D is designed to ensure servicing is safe, quick and easy, featuring anti-slip plates, grouped filters, ground-level service access and centralized lubrication points. Long service intervals enhance machine availability and increase uptime for maximum productivity.