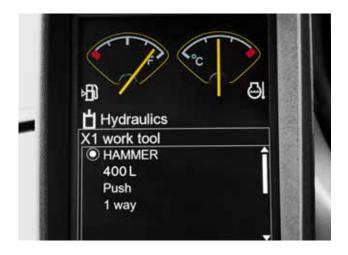

#### Attachment management system

Pre-set and adjust the hydraulic flow from the monitor inside the cab with this password-protected management system, providing storage for up to 20 different attachments for increased versatility. You can choose between one or two pump flow to maximize profits and productivity.

#### Powerful breakers

The EC200D can be equipped with either a top or side mounted Volvo hydraulic breaker built to break even most demanding materials. With consistent power and high breaking force you'll benefit from maximum impact and durability. Set your Volvo breaker at the right frequency to suit your application needs.