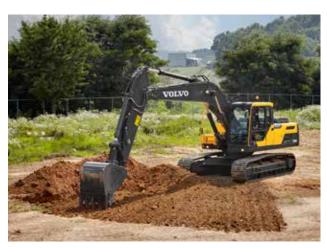

### **Built for performance**

The EC200D is highly equipped with a range of features to ensure excellent performance and durability, in segments such as general construction, utilities, building and road construction. Designed with Volvo's extensive experience and expertise, this robust and reliable machine delivers enhanced productivity and efficient operation, shift after shift.

# GET MORE DONE

The EC200D is designed to help you do more and increase profitability. This excavator delivers outstanding performance in a wide range of applications. A robust frame combines with optimal engine power and hydraulic pressure to provide superior digging forces and fast cycle times delivering a powerful and efficient performance.