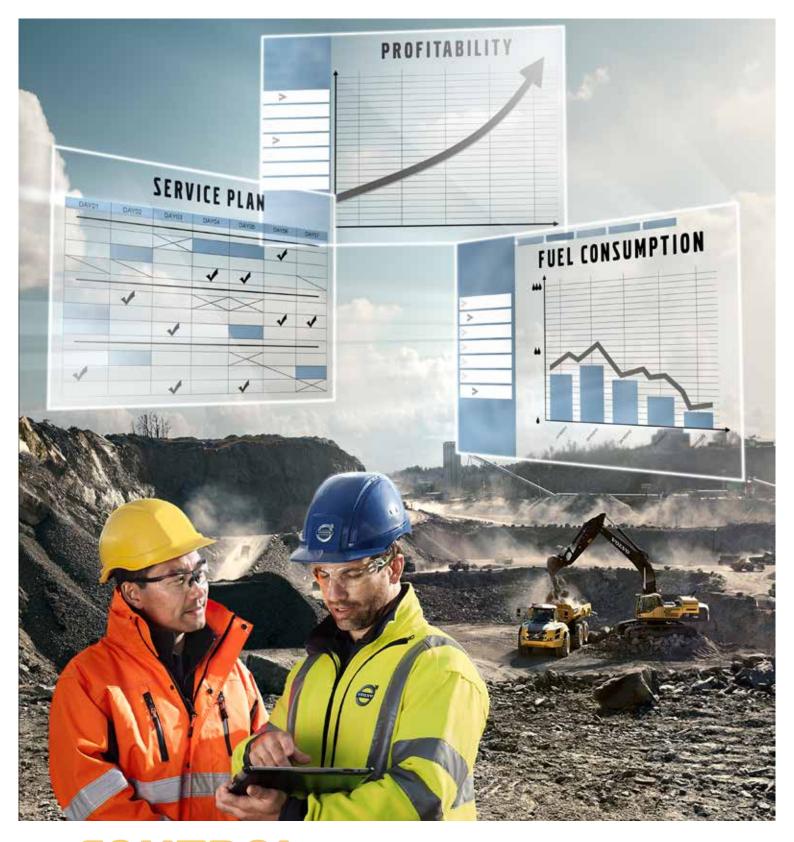

#### CareTrack

CareTrack is the state-of-the-art Volvo telematics system that provides access to a wide range of machine monitoring information designed to save time and money. Proactively manage service and maintenance schedules, optimize machine and operator performance and reduce fuel costs with CareTrack.

# CONTROL SERVICE COSTS

Control your service costs with Volvo's range of Customer Support Agreements, offering preventive maintenance, total repairs and a number of services to increase uptime. Volvo uses the latest technology to monitor machine operation and status, giving you advice to increase your profitability.