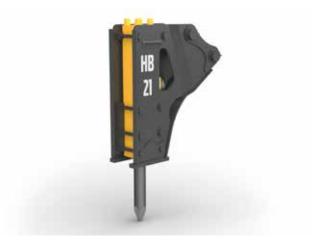

#### Powerful breakers

The EC200D can be equipped with either a top or side mounted Volvo hydraulic breaker built to break even most demanding materials. With consistent power and high breaking force you'll benefit from maximum impact and durability. Set your Volvo breaker at the right frequency to suit your application needs.