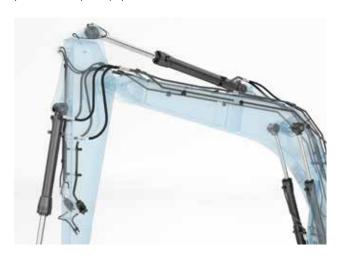

#### **Enhanced controllability**

The EC200D features increased hydraulic flow for responsive, accurate control in grading and combined operations. Benefit from smoother and easier movement when travelling and lifting simultaneously as well as better grading quality from the harmonized boom and arm movement.

#### Optional auxiliary piping

State-of-the-art auxiliary lines allow the correct flow and pressure for special, hydraulic attachments.