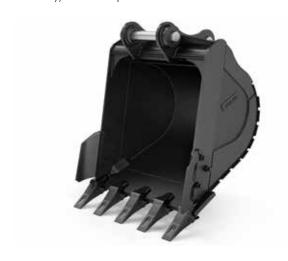

#### **General Purpose Bucket**

The perfect match for digging and re-handling soft to medium materials such as top soil, sand, limestone and clay.

#### **General Purpose Bucket**

The perfect match for digging and re-handling soft to medium materials such as top soil, sand, limestone and clay. Volvo's General Purpose bucket features exceptional design and built-in durability, to deliver optimum results.