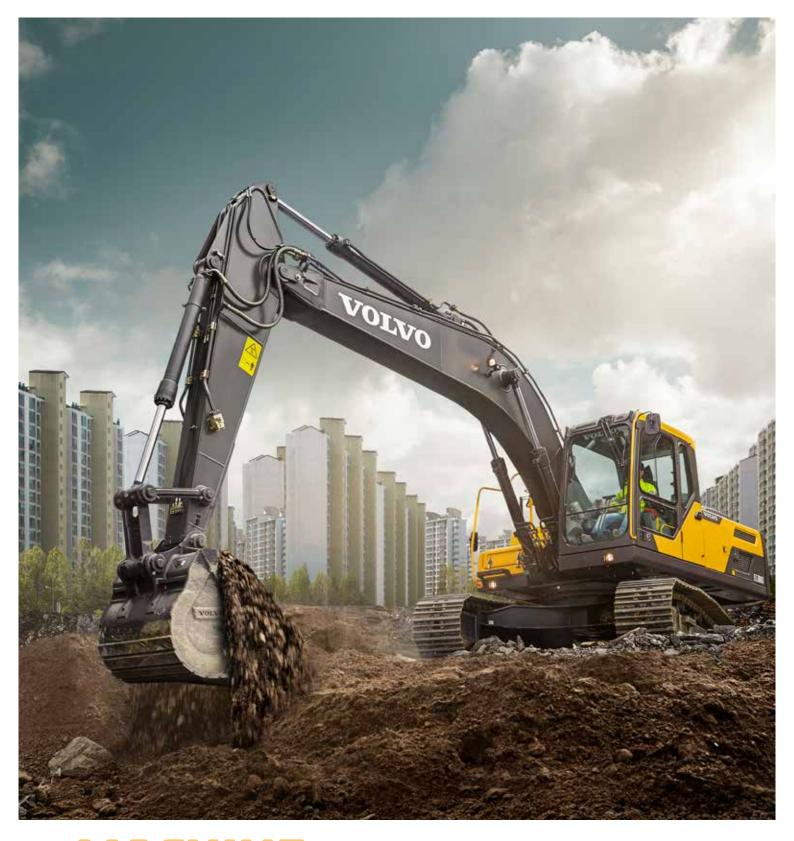

# GET MORE DONE

The EC200D is designed to help you do more and increase profitability. This excavator delivers outstanding performance in a wide range of applications. A robust frame combines with optimal engine power and hydraulic pressure to provide superior digging forces and fast cycle times delivering a powerful and efficient performance.

#### **GET MORE DONE**

A robust frame, powerful engine and optimum hydraulic pressure provide superior digging forces and fast cycle times.