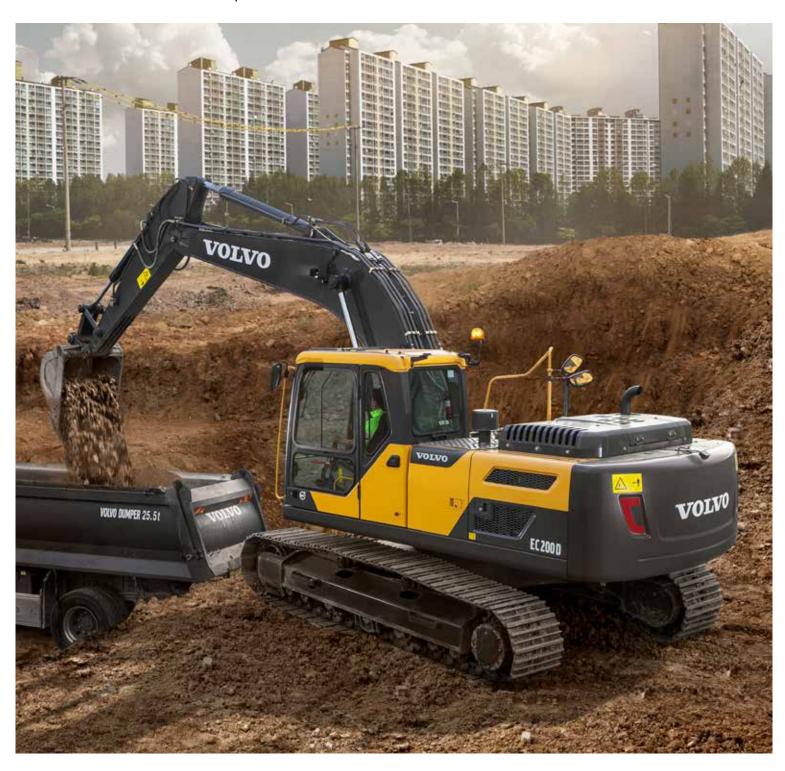

# EC200D

Volvo Excavators 156 hp 20.1-20.8 t

Na Spiritalista

Welcome to a world of industry leading machinery. A world where imagination, hard work and technological innovation will lead the way towards developing a future which is cleaner, smarter, and more connected. A world supported by the enduring values of the Volvo Group. A world of stability, sustainability and innovation. A world which we put our customers at the heart of.

### **Built for performance**

The EC200D is highly equipped with a range of features to ensure excellent performance and durability, in segments such as general construction, utilities, building and road construction. Designed with Volvo's extensive experience and expertise, this robust and reliable machine delivers enhanced productivity and efficient operation, shift after shift.

# GET MORE DONE

The EC200D is designed to help you do more and increase profitability. This excavator delivers outstanding performance in a wide range of applications. A robust frame combines with optimal engine power and hydraulic pressure to provide superior digging forces and fast cycle times delivering a powerful and efficient performance.