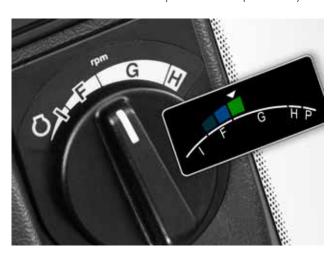

#### Efficient work mode

Delivering fast cycle times and optimum fuel consumption, the EC200D is equipped with the new G4 work mode. Operators can select the best mode to suit the task at hand, with a choice of I (Idle), F (Fine), G (General), H (Heavy) and P (Power max) mode. Choose the correct mode according to your working environment for better versatility and increased productivity.