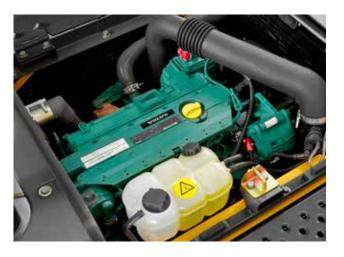

#### Powerful Volvo engine

Experience optimum power with the EC200D's robust engine. Working together with Volvo's proven hydraulics, this engine delivers high torque at low rpm for the ultimate combination of performance and outstanding fuel efficiency.

# OUTSTANDING FUEL EFFICIENCY

Reduce fuel consumption and increase productivity with the EC200D. The powerful engine works in harmony with the optimized hydraulic system as well as with auto-idle function to deliver outstanding fuel efficiency.

## Superior machine efficiency

The Volvo EC200D is a versatile machine that delivers optimum profitability. This excavator is designed to lower fuel consumption and reduce operating costs, featuring best-in-class fuel efficiency and Volvo's intelligent ECO mode. Excellent service access and a durable design ensure a long machine life to guarantee you get the most out of your machine.