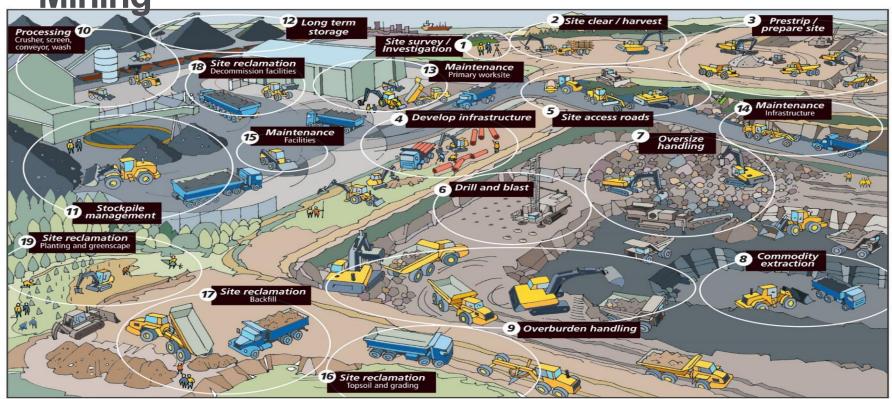

# **Demolition**

Waste & Recycling

Waste collection
Transfer / Waste station (TS)
Material recovery facility (MRF)
Energy recovery (WtE)

**Forestry** 

**Mining** 