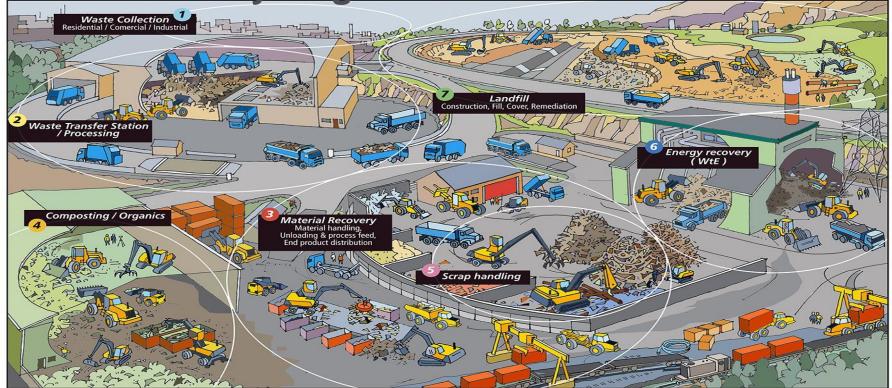

# **Demolition**

Waste & Recycling

Waste collection
Transfer / Waste station (TS)
Material recovery facility (MRF)
Energy recovery (WtE)

**Forestry** 

**Mining** 