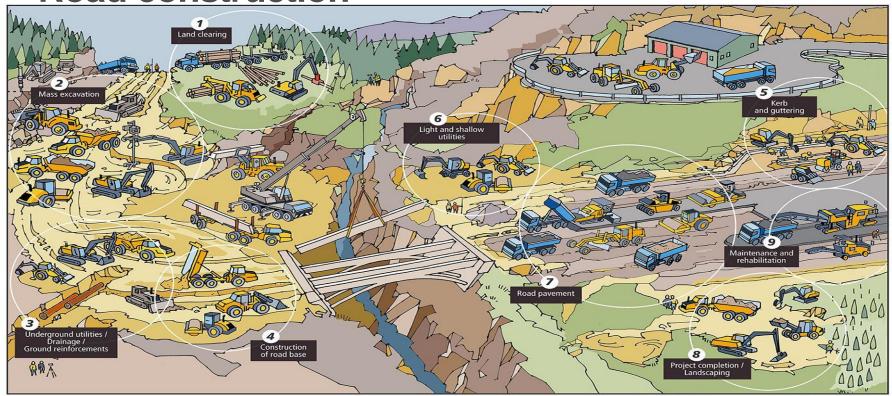

the primary brand)



<sup>\*\*</sup> EPSA - Escandinavia del Plata is the Volvo CE owned dealer responsible for two markets: Argentina and Uruguay. Other owned dealers in Region Americas are Volvo Peru and VCES (California)





## Think exponential ....





































## Volvo CE Customer types and industry segments

**Customer Types\*** 

Industry Segments\*





## The growth of Volvo CE









## **Volvo CE vs industry**

Share by machine range

Industry (Volvo CE Portfolio)\*



#### Volvo Construction Equipment\*





# **Volvo CE vs industry**

Share by region
Industry (Volvo CE Portfolio)\*



### Volvo Construction Equipment\*



\* As of December 2017







**Quarry & Aggregates** 







**Building** 





### **Utilities**





**Road construction** 





# Oil & Gas





# **Demolition**





Waste & Recycling

Waste collection
Transfer / Waste station (TS)
Material recovery facility (MRF)
Energy recovery (WtE)







**Forestry** 





**Mining**