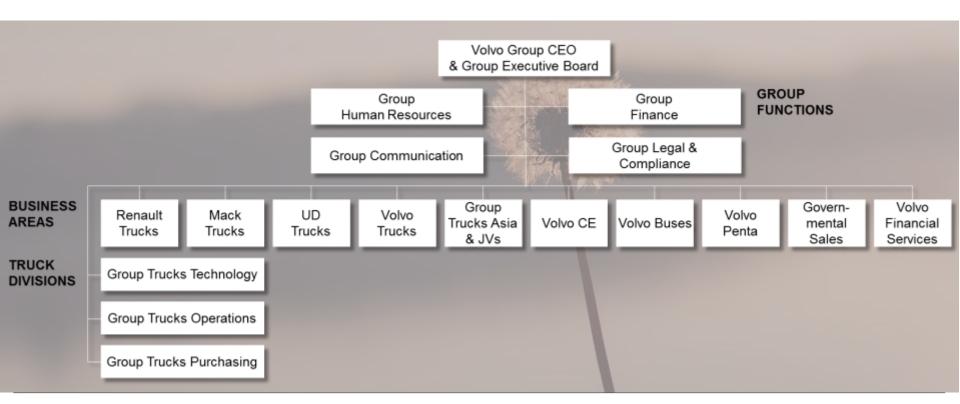

#### Our organization

#### Global industrial structure Regular employees 46,190 55% 2016 14.245 17% 19% 4.762 6% MAJOR PRODUCTION FACILITIES SOUTH NORTH AFRICA AND AMERICA EUROPE ASIA **OCEANIA** Blairwife (FR), Göteborg, Umeå (Cabs, SE), Bangalore (IN), Brisbane (AU), Volvo Trucks New River Valley (US) Curitiba (BR) 2,373 Gent (BE), Kaluga (RU) Bangkok (TH) Durban (ZA) 3% **ID** UD Trucks Ageo (JP), Bangkok (TH) Pretoria (ZA) Blainville, Bourg-en-Bresse (FR) Renault Trucks Lehigh Valley(US) Mack Trucks Brisbane (AU) Share of employees Pithampur\* (IN) Eicher\* Dangfeng Trucks\* Shiyan\* (CN) Köping, Skövde (SE), Vénissieux (FR) Ageo (JP), Pithempur\* (IN) Engines and transmissions Hagerstown (US) Curitiba (BR) Arvika, Braás, Eskilstuna, Hallsberg (SE), Changwon (KR), Pederneras (BR) Konz-Könen, Hameln (DE), Belley (FR), Shanghai, Linyi" (CN), Bangalore (IN) Construction Equipment Shippensburg (US) Motherwell (UK) St Claire, St Eustache (CA), Mexico City (MX), Curitiba (BR) Buses Borás, Wrocław (PL) Bangalore (IN), Plattsburgh (US)

Shanghai (CN)

Lexington (US)

Göteborg, Vara (SE)

@ Volvo Pents.

\* Ownership ≥ 45%

Volvo Construction Equipment