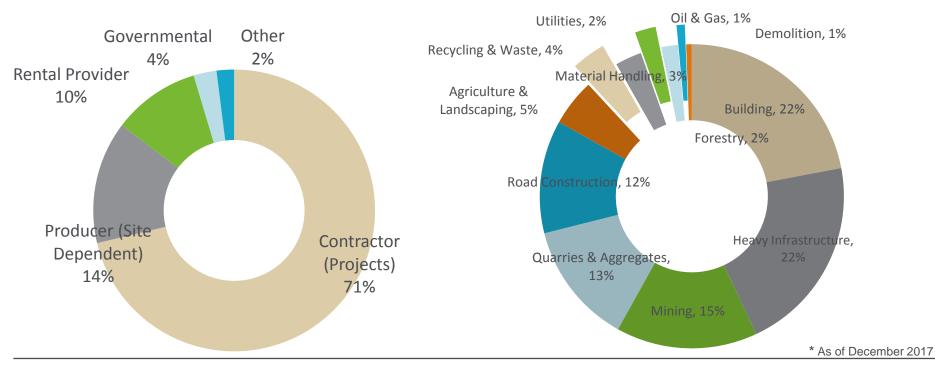

## Volvo CE Customer types and industry segments

**Customer Types\*** 

Industry Segments\*

### Volvo Construction Equipment\*

\* As of December 2017

**Quarry & Aggregates** 

**Building** 