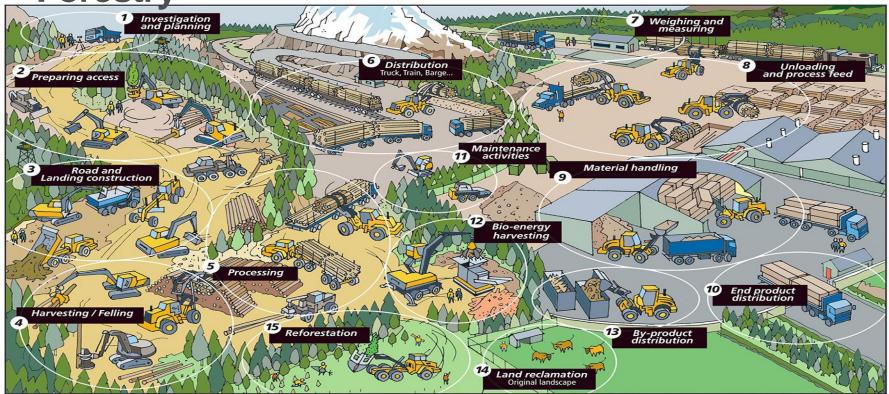

# **Demolition**

Waste & Recycling

Waste collection
Transfer / Waste station (TS)
Material recovery facility (MRF)
Energy recovery (WtE)

**Forestry** 

**Mining** 