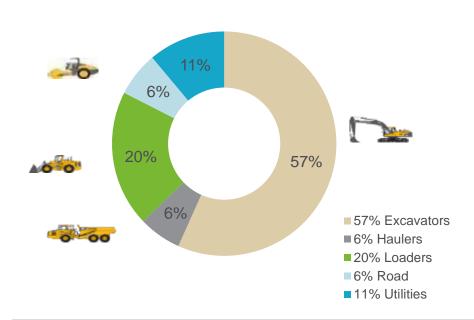

## **Volvo CE vs industry**

Share by machine range

Industry (Volvo CE Portfolio)\*

#### Volvo Construction Equipment\*