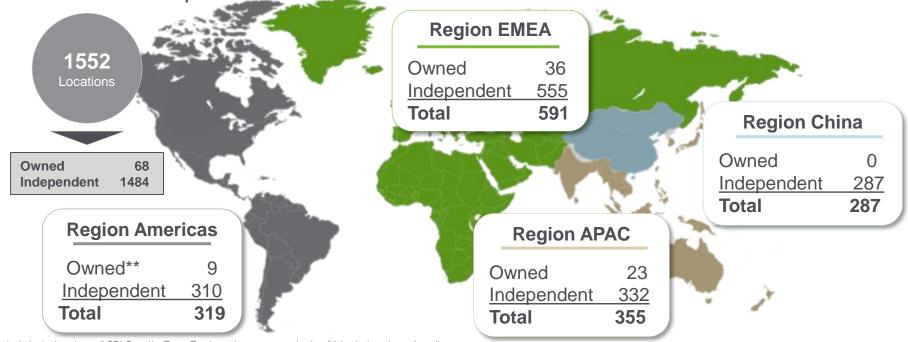

#### **Volvo CE Dealer network**

Owned & Independent Dealers - Volvo Brand\* Q3 2017

212 Dealers

## Region EMEA

Owned 6
Independent 60
Total 66

Owned

Independent 38
Total 38

**Region China** 

Owned\*\* 3
Independent 66
Total 69

**Region APAC** 

Owned 3
Independent 36
Total 39

\* May include dealers that sell SDLG and/or Terex Trucks at the same organization (Volvo is the primary brand)

\*\* EPSA – Escandinavia del Plata is the Volvo CE owned dealer responsible for two markets: Argentina and Uruguay. Other owned dealers in Region Americas are Volvo Peru and VCES (California)