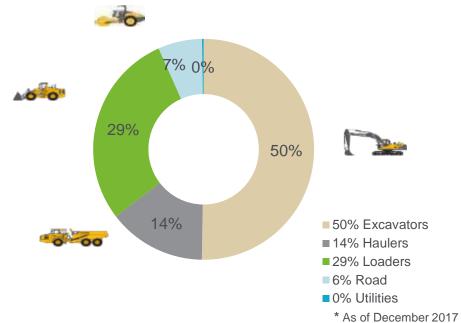

## **Volvo CE vs industry**

Share by machine range

Industry (Volvo CE Portfolio)\*

#### Volvo Construction Equipment\*