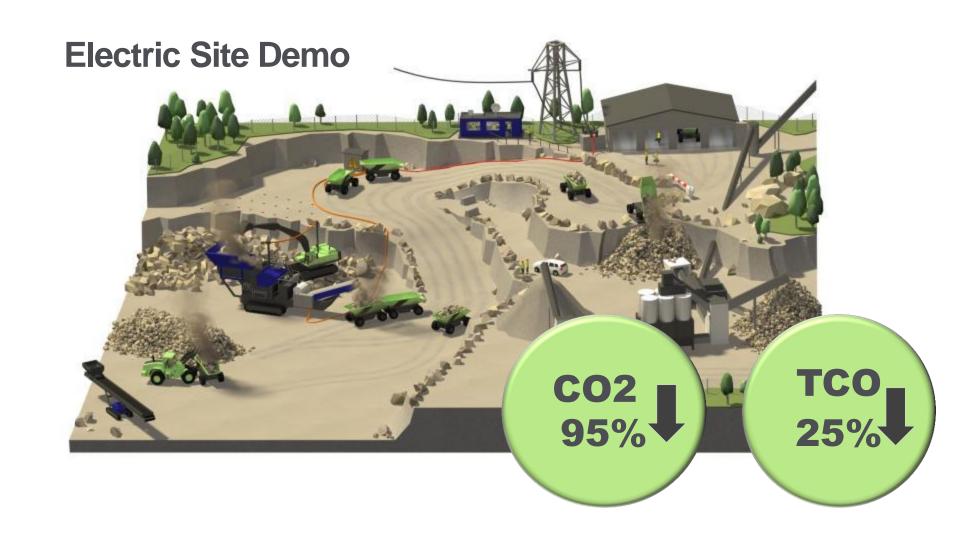

3
Independent 36
Total 39

\* May include dealers that sell SDLG and/or Terex Trucks at the same organization (Volvo is the primary brand)

\*\* EPSA – Escandinavia del Plata is the Volvo CE owned dealer responsible for two markets: Argentina and Uruguay. Other owned dealers in Region Americas are Volvo Peru and VCES (California)



#### Volvo CE Dealer network

Owned & Independent Dealers - Volvo Brand\* Q3 2017



<sup>\*</sup> May include dealers that sell SDLG and/or Terex Trucks at the same organization (Volvo is the primary brand)



<sup>\*\*</sup> EPSA - Escandinavia del Plata is the Volvo CE owned dealer responsible for two markets: Argentina and Uruguay. Other owned dealers in Region Americas are Volvo Peru and VCES (California)





## Think exponential ....





































## Volvo CE Customer types and industry segments

**Customer Types\*** 

Industry Segments\*





## The growth of Volvo CE









## **Volvo CE vs industry**

Share by machine range

Industry (Volvo CE Portfolio)\*



#### Volvo Construction Equipment\*





# **Volvo CE vs industry**

Share by region
Industry (Volvo CE Portfolio)\*



### Volvo Construction Equipment\*



\* As of December 2017







**Quarry & Aggregates** 







**Building** 





### **Utilities**





**Road construction** 





# Oil & Gas





# **Demolition**





Waste & Recycling

Waste collection
Transfer / Waste station (TS)
Material recovery facility (MRF)
Energy recovery (WtE)







**Forestry** 





**Mining**