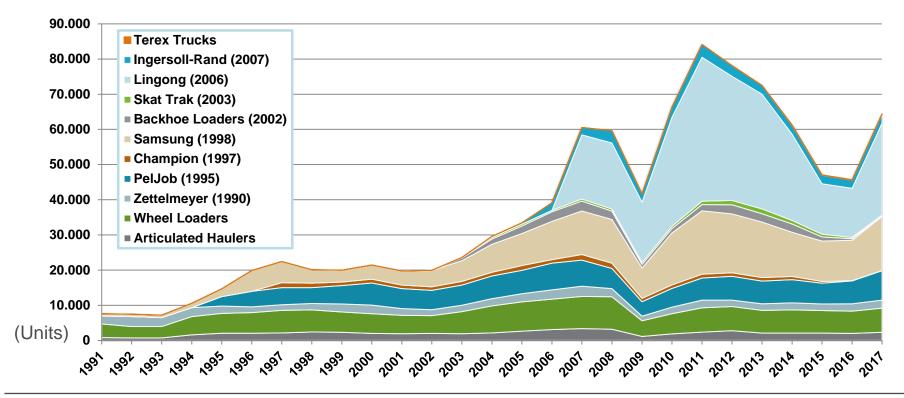

\* EPSA – Escandinavia del Plata is the Volvo CE owned dealer responsible for two markets: Argentina and Uruguay. Other owned dealers in Region Americas are Volvo Peru and VCES (California)



#### Volvo CE Dealer network

Owned & Independent Dealers - Volvo Brand\* Q3 2017



<sup>\*</sup> May include dealers that sell SDLG and/or Terex Trucks at the same organization (Volvo is the primary brand)



<sup>\*\*</sup> EPSA - Escandinavia del Plata is the Volvo CE owned dealer responsible for two markets: Argentina and Uruguay. Other owned dealers in Region Americas are Volvo Peru and VCES (California)





## Think exponential ....





































## Volvo CE Customer types and industry segments

**Customer Types\*** 

Industry Segments\*





## The growth of Volvo CE









## **Volvo CE vs industry**

Share by machine range

Industry (Volvo CE Portfolio)\*



#### Volvo Construction Equipment\*





# **Volvo CE vs industry**

Share by region
Industry (Volvo CE Portfolio)\*



### Volvo Construction Equipment\*



\* As of December 2017







**Quarry & Aggregates** 







**Building** 





### **Utilities**





**Road construction** 





# Oil & Gas





# **Demolition**





Waste & Recycling

Waste collection
Transfer / Waste station (TS)
Material recovery facility (MRF)
Energy recovery (WtE)







**Forestry** 





**Mining**