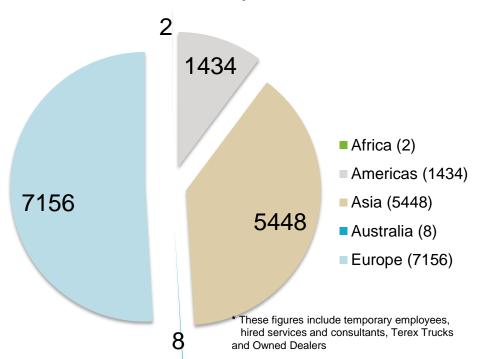

ington (US)

Göteborg, Vara (SE)

@ Volvo Pents.

\* Ownership ≥ 45%

Volvo Construction Equipment

## **Volvo Group**

Financial Performance 2012-2017 SEK bn















#### **Volvo Construction Equipment**

Financial Performance 2012-2017 Sek bn



#### **Volvo Construction Equipment**



- Develops, manufactures and markets equipment for construction and related industries
- Broad range of products and services
- Range of solutions in financing and used equipment
- Part of the Volvo Group



## Three brands – several products





































#### **Volvo Services**





Financial Services

Volvo Attachments







Genuine Volvo

**Parts** 





Solutions and greater brand experience for the customer







## **Our employees**

Total as of January 2018 = 14048







#### **Volvo CE Dealer network**

Owned & Independent Dealers - Volvo Brand\* Q3 2017

212 Dealers



## Region EMEA

Owned 6
Independent 60
Total 66

Owned

Independent 38
Total 38

**Region China** 

Owned\*\* 3
Independent 66
Total 69

**Region APAC** 

Owned 3
Independent 36
Total 39

\* May include dealers that sell SDLG and/or Terex Trucks at the same organization (Volvo is the primary brand)

\*\* EPSA – Escandinavia del Plata is the Volvo CE owned dealer responsible for two markets: Argentina and Uruguay. Other owned dealers in Region Americas are Volvo Peru and VCES (California)



#### Volvo CE Dealer network

Owned & Independent Dealers - Volvo Brand\* Q3 2017



<sup>\*</sup> May include dealers that sell SDLG and/or Terex Trucks at the same organization (Volvo is the pri