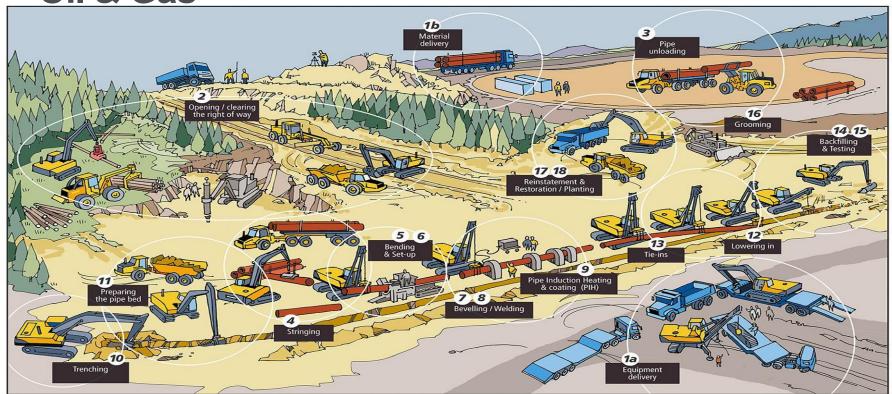

# **Demolition**

Waste & Recycling

Waste collection
Transfer / Waste station (TS)
Material recovery facility (MRF)
Energy recovery (WtE)

**Forestry** 

**Mining** 