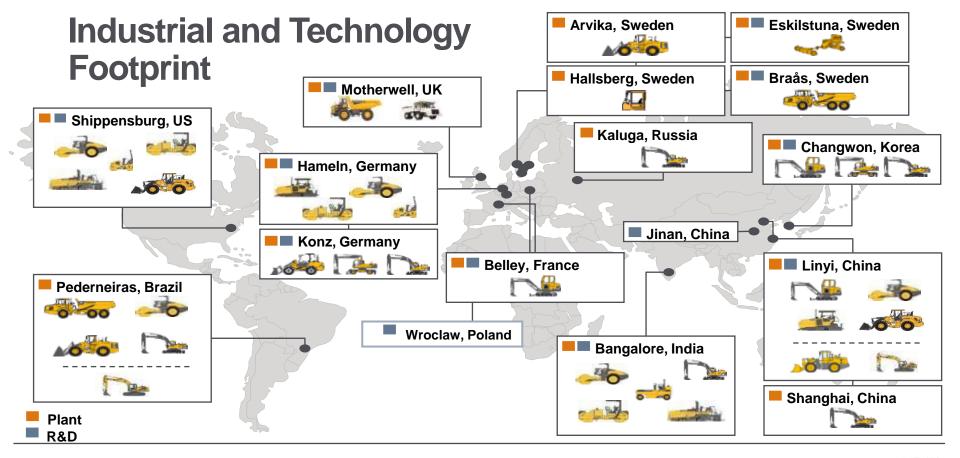

#### Global industrial structure Regular employees 46,190 55% 2016 14.245 17% 19% 4.762 6% MAJOR PRODUCTION FACILITIES SOUTH NORTH AFRICA AND AMERICA EUROPE ASIA **OCEANIA** Blairwife (FR), Göteborg, Umeå (Cabs, SE), Bangalore (IN), Brisbane (AU), Volvo Trucks New River Valley (US) Curitiba (BR) 2,373 Gent (BE), Kaluga (RU) Bangkok (TH) Durban (ZA) 3% **ID** UD Trucks Ageo (JP), Bangkok (TH) Pretoria (ZA) Blainville, Bourg-en-Bresse (FR) Renault Trucks Lehigh Valley(US) Mack Trucks Brisbane (AU) Share of employees Pithampur\* (IN) Eicher\* Dangfeng Trucks\* Shiyan\* (CN) Köping, Skövde (SE), Vénissieux (FR) Ageo (JP), Pithempur\* (IN) Engines and transmissions Hagerstown (US) Curitiba (BR) Arvika, Braás, Eskilstuna, Hallsberg (SE), Changwon (KR), Pederneras (BR) Konz-Könen, Hameln (DE), Belley (FR), Shanghai, Linyi" (CN), Bangalore (IN) Construction Equipment Shippensburg (US) Motherwell (UK) St Claire, St Eustache (CA), Mexico City (MX), Curitiba (BR) Buses Borás, Wrocław (PL) Bangalore (IN), Plattsburgh (US)

Shanghai (CN)

Lexington (US)

Göteborg, Vara (SE)

@ Volvo Pents.

\* Ownership ≥ 45%

Volvo Construction Equipment