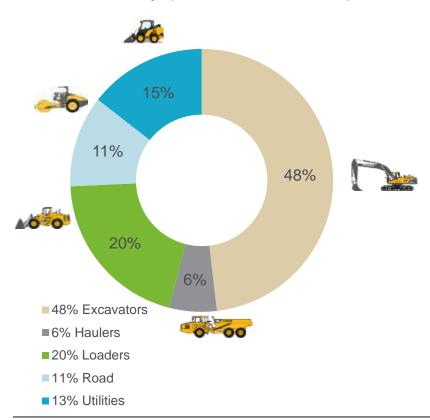

# Volvo CE vs. Industry: Share by Machine Range

Industry (Volvo CE Portfolio)\*

Volvo Construction Equipment\*