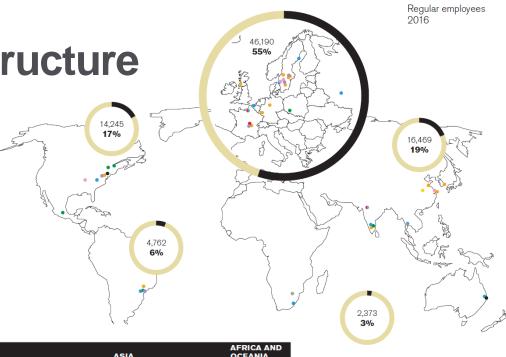

### Our employees

Total as of January 2017 = 14,000

<sup>\*</sup> These figures exclude temporary employees, hired services and consultants.