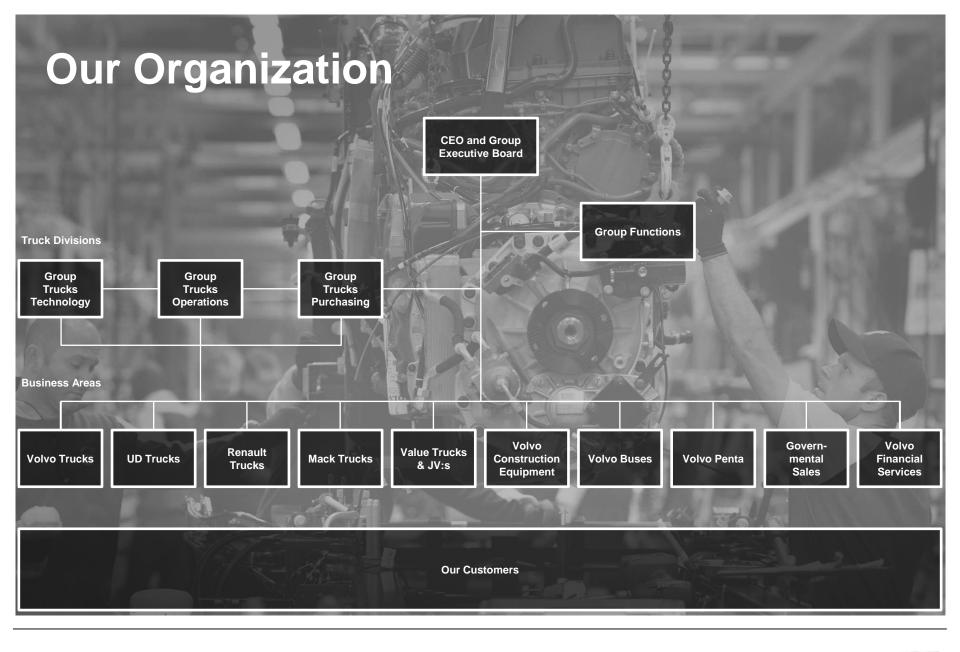

# VOLVO CONSTRUCTION EQUIPMENT

Corporate Presentation 2017











































Global industrial structure



#### MAJOR PRODUCTION FACILITIES

|                                             | NORTH<br>AMERICA                                                      | SOUTH<br>AMERICA | EUROPE                                                                                                 | ASIA                                                       | AFRICA AND<br>OCEANIA         |
|---------------------------------------------|-----------------------------------------------------------------------|------------------|--------------------------------------------------------------------------------------------------------|------------------------------------------------------------|-------------------------------|
| Volvo Trucks                                | New