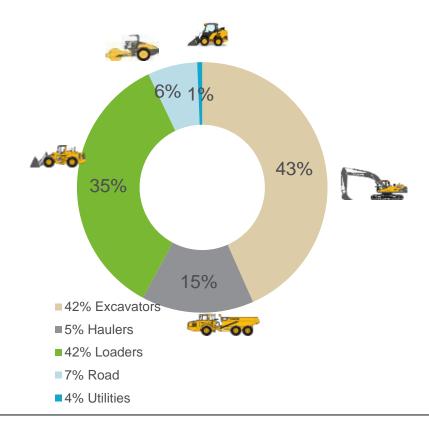

# Volvo CE vs. Industry: Share by Machine Range

Industry (Volvo CE Portfolio)\*

Volvo Construction Equipment\*