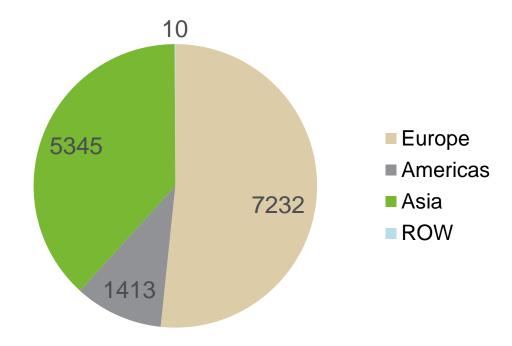

### Our employees

Total as of January 2017 = 14,000

<sup>\*</sup> These figures exclude temporary employees, hired services and consultants.