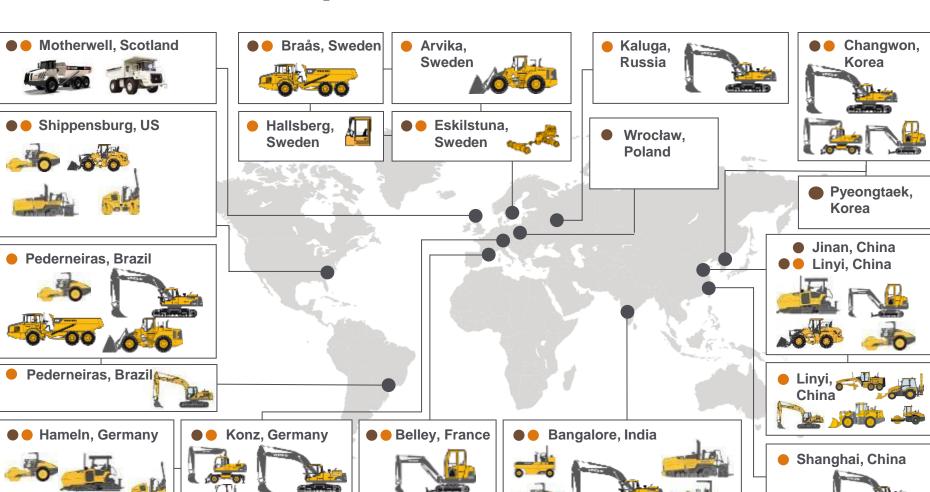

## **Industrial footprint**

Plant

R&D

#### MAJOR PRODUCTION FACILITIES

|                                             | NORTH<br>AMERICA                                                      | SOUTH<br>AMERICA | EUROPE                                                                                                 | ASIA                                                       | AFRICA AND<br>OCEANIA         |
|---------------------------------------------|-----------------------------------------------------------------------|------------------|--------------------------------------------------------------------------------------------------------|------------------------------------------------------------|-------------------------------|
| Volvo Trucks                                | New River Valley (US)                                                 | Curitiba (BR)    | Blainville (FR), Göteborg, Umeå (Cabs, SE),<br>Gent (BE), Kaluga (RU)                                  | Bangalore (IN),<br>Bangkok (TH)                            | Brisbane (AU),<br>Durban (ZA) |
| UD Trucks                                   |                                                                       |                  |                                                                                                        | Ageo (JP), Bangkok (TH)                                    | Pretoria (ZA)                 |
| <ul><li>Renault Trucks</li></ul>            |                                                                       |                  | Blainville, Bourg-en-Bresse (FR)                                                                       |                                                            |                               |
| <ul><li>Mack Trucks</li></ul>               | Lehigh Valley(US)                                                     |                  |                                                                                                        |                                                            | Brisbane (AU)                 |
| ● Eicher*                                   |                                                                       |                  |                                                                                                        | Pithampur* (IN)                                            |                               |
| <ul> <li>Dongfeng Trucks*</li> </ul>        |                                                                       |                  |                                                                                                        | Shiyan* (CN)                                               |                               |
| <ul><li>Engines and transmissions</li></ul> | Hagerstown (US)                                                       | Curitiba (BR)    | Köping, Skövde (SE), Vénissieux (FR)                                                                   | Ageo (JP), Pithampur* (IN)                                 |                               |
| Construction Equipment                      | Shippensburg (US)                                                     | Pederneiras (BR) | Arvika, Braås, Eskilstuna, Hallsberg (SE),<br>Konz-Könen, Hameln (DE), Belley (FR),<br>Motherwell (UK) | Changwon (KR),<br>Shanghai, Linyi* (CN),<br>Bangalore (IN) |                               |
| Buses                                       | St Claire, St Eustache<br>(CA), Mexico City (MX),<br>Plattsburgh (US) | Curitiba (BR)    | Borås, Wroclaw (PL)                                                                                    | Bangalore (IN),                                            |                               |
| Volvo Penta                                 | Lexington (US)                                                        |                  | Göteborg, Vara (SE)                                                                                    | Shanghai (CN)                                              |                               |