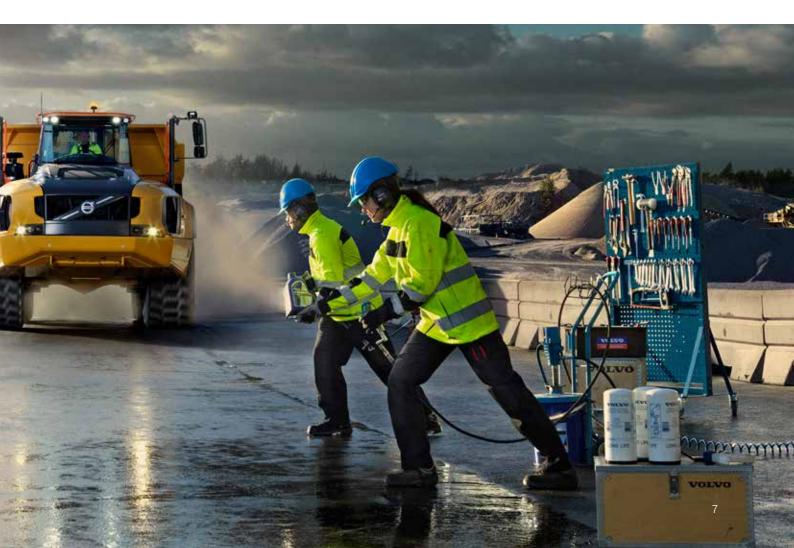

# **Uptime Services**

Keep your machine and business up and running with Volvo Uptime Services, proven to cut repair costs and unplanned downtime. Volvo service technicians use innovative technology to monitor your machine, diagnose problems early and proactively take corrective actions towards a sustainable resolution. Stay on track with planned servicing and keep your asset covered with our range of flexible maintenance and repair options, and the latest software.

#### Get connected. Boost uptime.

Keep your machine moving with Proactive Monitoring. Volvo monitors machine data remotely, from our very own Uptime Center, helping to predict potential failures before they occur. This gives you more time to focus on your operation, helping to reduce unplanned downtime and minimize repair costs.