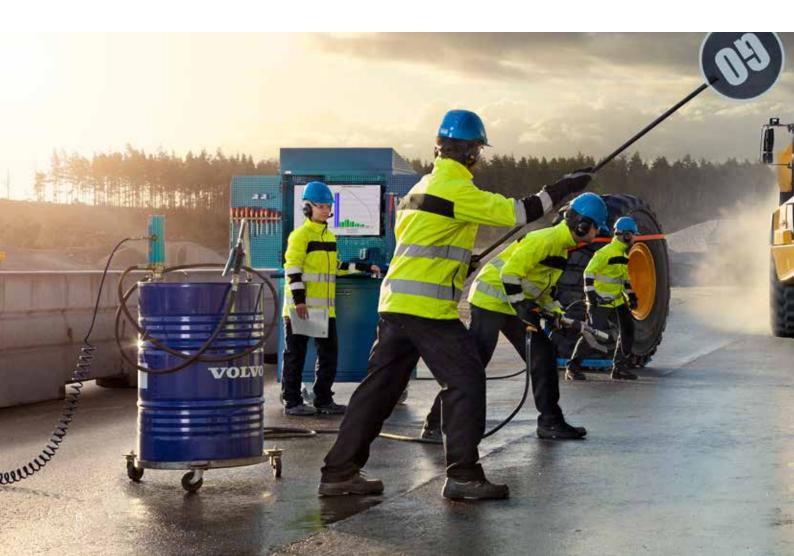

# **Uptime Services**

Keep your machine and business up and running with Volvo Uptime Services, proven to cut repair costs and unplanned downtime. Volvo service technicians use innovative technology to monitor your machine, diagnose problems early and proactively take corrective actions towards a sustainable resolution. Stay on track with planned servicing and keep your asset covered with our range of flexible maintenance and repair options, and the latest software.

#### Get connected. Boost uptime.

Keep your machine moving with Proactive Monitoring. Volvo monitors machine data remotely, from our very own Uptime Center, helping to predict potential failures before they occur. This gives you more time to focus on your operation, helping to reduce unplanned downtime and minimize repair costs.