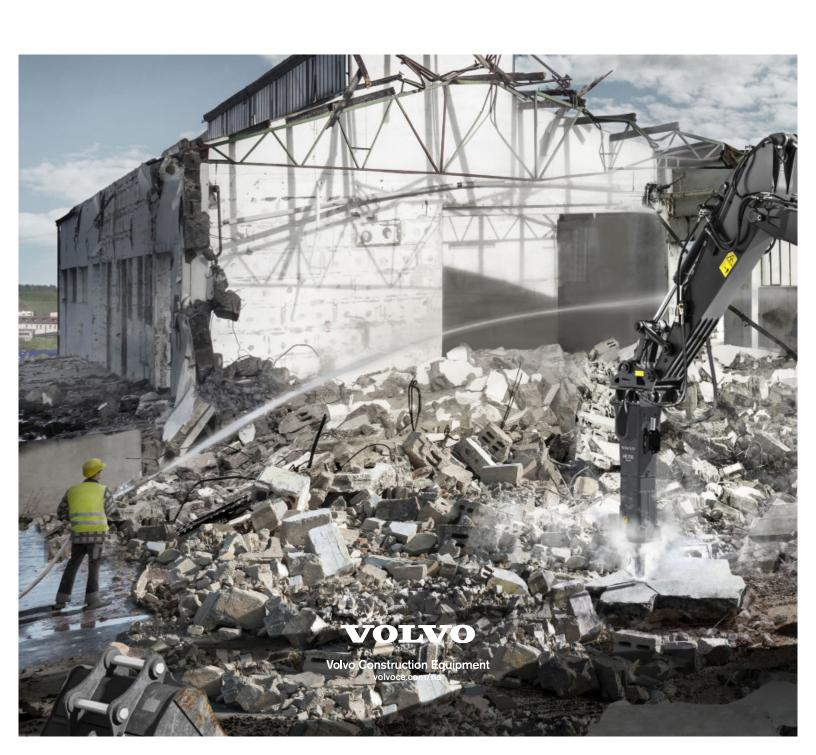

Compact Track<br>Loaders | MCT85C  |   |   | • |   |   |   |   |   |
|                          | MCT110C |   | • | • |   |   |   |   |   |
|                          | MCT125C |   |   | • |   |   |   |   |   |
|                          | MCT135C |   |   | • |   |   |   |   |   |

#### Versatility

With a range of breakers for all Volvo products, quick and easy change out system and compatibility with competitor machines, Volvo breakers are the top choice to add to your owned or rental fleet.



#### **High Blow Frequency**

Volvo breakers have up to 25% higher blow frequency than other brands, averaging 2600 blows per minute. The patented Constant Blow Energy (CBE) principle keeps energy at a consistently high level independent of the carrier oil supply so each blow has the same power.