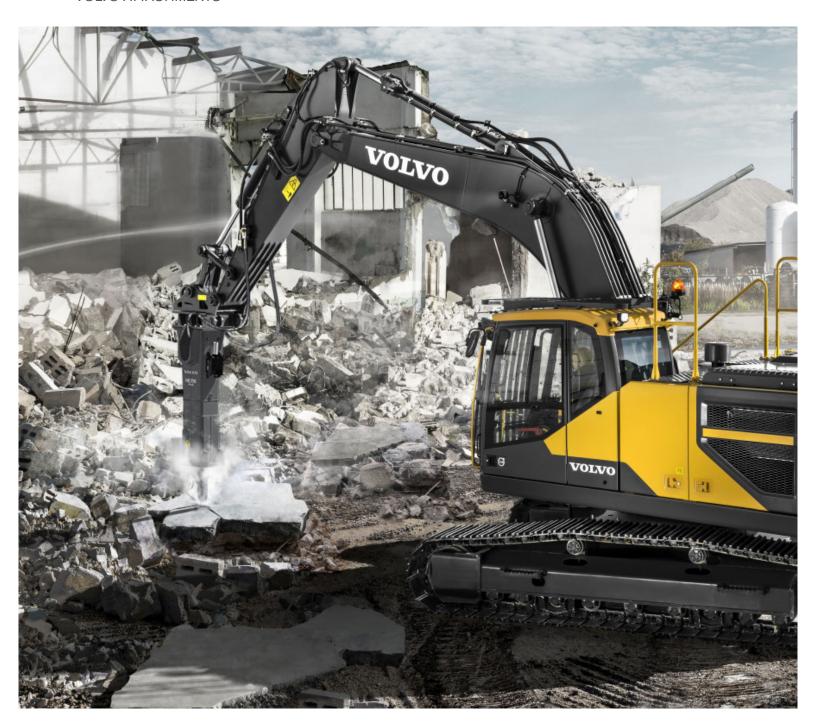

# HYDRAULIC BREAKERS

**VOLVO ATTACHMENTS** 



## Quality counts.

#### Low Noise

ulated and monitored.

#### Simple Design

30% fewer parts than competitive breakers for faster servicing and higher uptime. Lower bushings can be replaced in the field instead of the shop, with an average 600-hour interval between chang-

### **Auto Lubrication System**

Utilizes the breaker's built-in grease channel and ensures the breaker gets fresh grease at assigned intervals without the need for manual lubing.

System is visible at eye level from the cab.

#### **Financing**

Volvo Financial Services makes buying a Volvo breaker easy and affordable. Apply and get approval through your local Volvo dealer with a range of payment options to suit your situation.

#### **High Pressure Accumulator**

Vibration Dampened Tie Rod

The latest in tie rod te