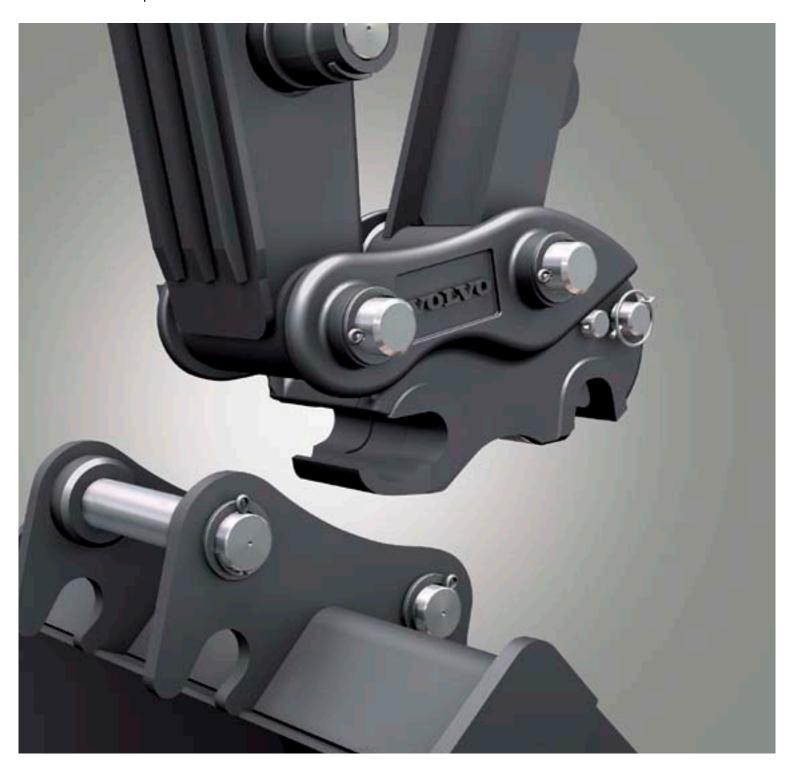

### Integrated design

Top bucket interface and pin-on Volvo quick coupler have been designed together for a perfect fit and integration. Distance between machine pivot point and bucket's teeth end has been reduced at maximum.

# V shape front hook

The quick coupler front hook is designed with V shape to hang up and take down easily attachments. Quick coupler engagement is easier

• Attachments changes are easier for the operator. Time savings, more efficiency and productivity.

# Safety front hook

Long and flat attachment bracket front hook. Attachment stay in the hook during locking and unlocking operations.

 Operator is in safety conditions during locking and unlocking operations. Attachments can be engaged or disengaged in safety positions during locking and unlocking operations.

### **Casted frame**

Mechanical pin-on quick coupler frame is cast from high-strength carbon and manganese steel. This steel is suitable for general engineering purposes, especially where shock resistance, strength and wear resistance are important.