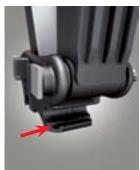

# Safety front hook

Long and flat attachment bracket front hook. Attachment stay in the hook during locking and unlocking operations.

 Operator is in safety conditions during locking and unlocking operations. Attachments can be engaged or disengaged in safety positions during locking and unlocking operations.