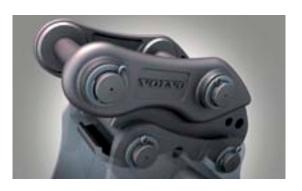

# V shape front hook

The quick coupler front hook is designed with V shape to hang up and take down easily attachments. Quick coupler engagement is easier

• Attachments changes are easier for the operator. Time savings, more efficiency and productivity.

# Safety front hook

Long and flat attachment bracket front hook. Attachment stay in the hook during locking and unlocking operations.

 Operator is in safety conditions during locking and unlocking operations. Attachments can be engaged or disengaged in safety positions during locking and unlocking operations.

### **Casted frame**

Mechanical pin-on quick coupler frame is cast from high-strength carbon and manganese steel. This steel is suitable for general engineering purposes, especially where shock resistance, strength and wear resistance are important.