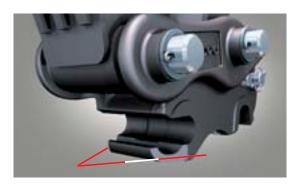

# V shape front hook

The quick coupler front hook is designed with V shape to hang up and take down easily attachments. Quick coupler engagement is easier

• Attachments changes are easier for the operator. Time savings, more efficiency and productivity.

# Safety front hook

Long and flat attachment bracket front hook. Attachment stay in the hook during locking and unlocking operations.

 Operator is in safety conditions during locking and unlocking operations. Attachments can be engaged or disengaged in safety positions during locking and unlocking operations.