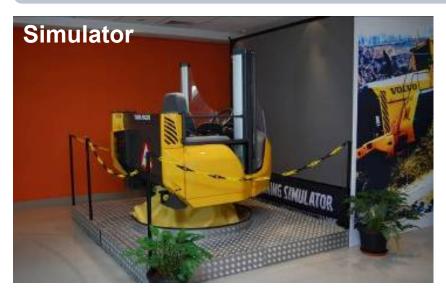

#### **Operator training – Simulator**

- Safe operator training
- Proactive training in unpredictable situations

- Minimal distractions in classroom environment
- Less risk for personnel or machines Vs real life operating
- Advanced 3D graphics, hydraulically controlled platform
- Fast and efficient learning Operator skill enhancement
- Better production techniques

- Cost savings
- Better fuel consumption
- Minimal machine damage and wear
- Reduced training supervision
- Basic to complex skill sets
- Minimal need of production machines for training
- Powerful real-time simulation with latest animation technology