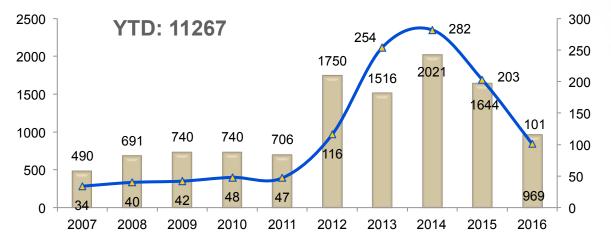

#### **Operator training: Skill India Initiative**

- > Volvo is part of working group of IESC
- > Volvo is a registered Training Partner (TP) with IESC since OCT2015
- > To date #03 RPL courses conducted (#03EXC & #01 WLO)
- > #32 Operators trained and certified by IESC
- GMR-VF Hyderabad Unit is almost certified as TP, DEL Unit in process #02 Trainers
  - Conduct Jr. Optr EXC Courses
- Volvo has #02 Master Trainers
  - > RPL for EXC & WLO PVR Certification for Sajimon 07SEP16
  - > Mechanics Trainings Somendra Misra Certification 06SEP16