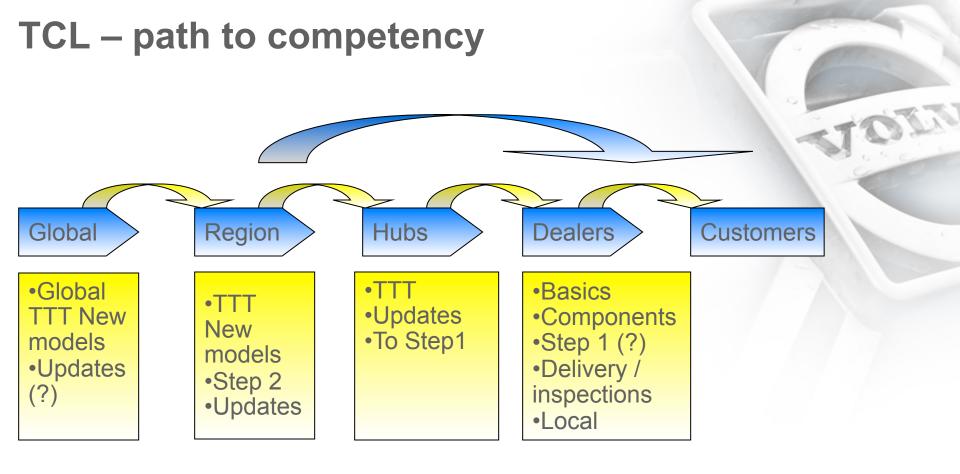

# Technical Competence Level – growth platform

- 4 levels
- Curriculum for each
- TCL mapping and training needs analysis for every servicemen
- Training calendar