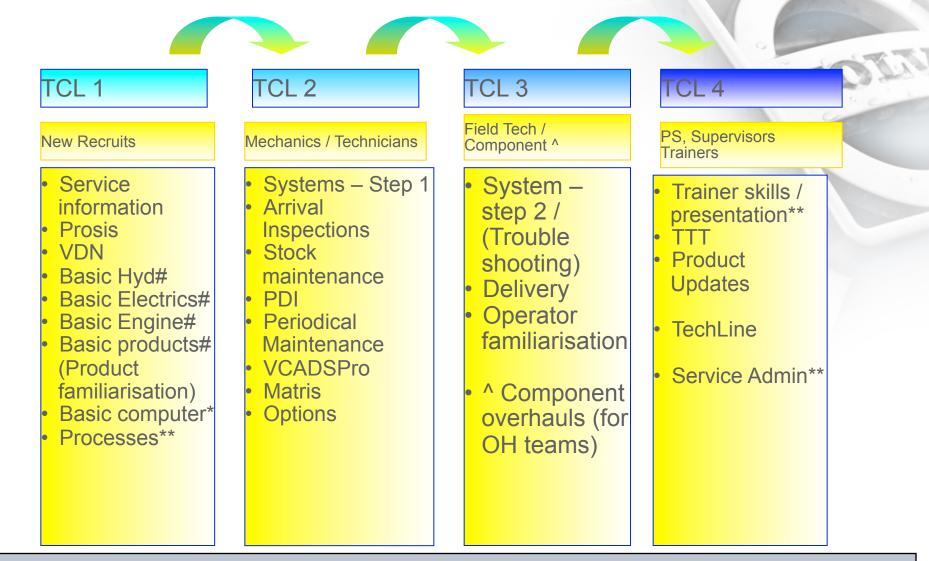

## **Technical Competence Level**

Completed the course to reach the level. # Mandatory. \* As required. \*\* Local /Dealer's processes

# **CORE** group

- TCL 4: Product Specialists, Trainers.
- TCL 3
  - Senior Field service personnel "1-trip-fix-problem" class
  - Machine delivery personnel
  - Supervisors / senior servicemen workshop, component overhauls

# Non-Core group

• TCL2 – Other servicemen – maintenance, general repairs like transmission / engine replacements etc., hub repairs, on-site repairs

• TCL 1 / 0 – Helpers, semi-skilled, new recruits, trainees, apprentices, etc