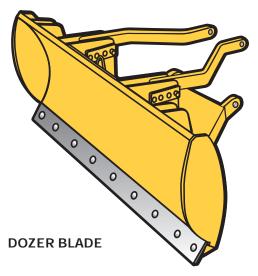

## **DOZER BLADE**

**ATTACHMENT** 

The Volvo Dozer Blade is ideal for any work requiring heavy loading or high impact. The Dozer Blade is deeply curved for maximum material movement and carry capacity.

## **KEY FEATURES:**

- · Manually adjustable tilt angle
- Parallel lift arms maintain tilt through all ranges of movement
- High carbon steel edge is reversible for long wear
- Generous clearance under blade when raised
- · Blade side aprons to limit material spillage

• Blade pitch: Adjustable 15 degrees in 5 degree increments

Construction: Arc welded carbon steel

• Edge: Replaceable, carbon steel

• Mounting: Requires a front mounting "A" Frame and front hydraulic operating circuit

• Blade: May be detached from "A" Frame by removing 5 pins and retaining clips

• Lower push frame: 3/16" (4,7 mm) welded steel box with solid steel bar pivot pins

Standard paint color: Volvo Gray

• Consult your dealer for hydraulic and mounting requirements